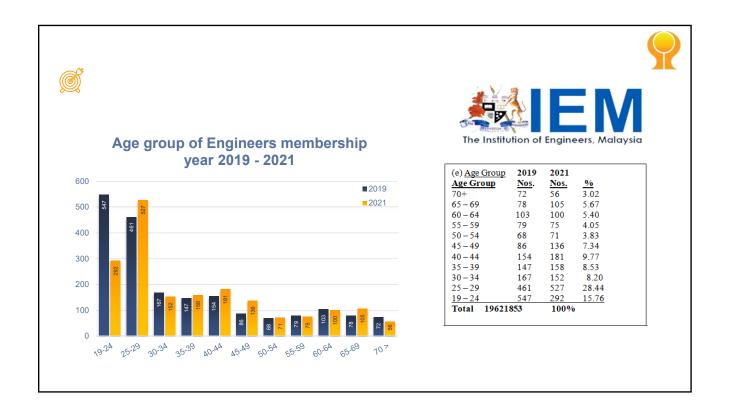

2019

Nos.

1461

501

1962

2021

Nos.

1409

444

1853

Nos.%

76.04

23.96

100%

(b) <u>Gender</u>

Gender

Female

Total

Male





19/11/2021

































## 🕺 The Challenges for Engineers in Sabah





























| CONCLUSION                                                                                                                                                                                                                                                                                                            |  |
|-----------------------------------------------------------------------------------------------------------------------------------------------------------------------------------------------------------------------------------------------------------------------------------------------------------------------|--|
|