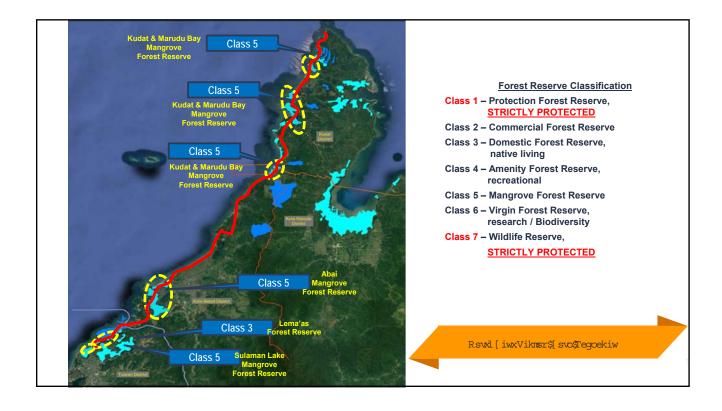

2019

Nos.

1461

501

1962

2021

Nos.

1409

444

1853

Nos.%

76.04

23.96

100%

(b) <u>Gender</u>

Gender

Female

Total

Male

19/11/2021