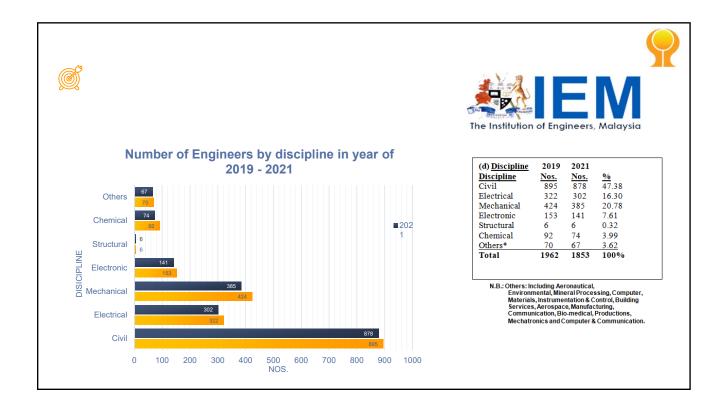

2019

Nos.

1461

501

1962

2021

Nos.

1409

444

1853

Nos.%

76.04

23.96

100%

(b) <u>Gender</u>

Gender

Female

Total

Male





19/11/2021

































## 🕺 The Challenges for Engineers in Sabah





























| CONCLUSION                                                                                                                                                                                                                                                                                                            |  |
|-----------------------------------------------------------------------------------------------------------------------------------------------------------------------------------------------------------------------------------------------------------------------------------------------------------------------|--|
|