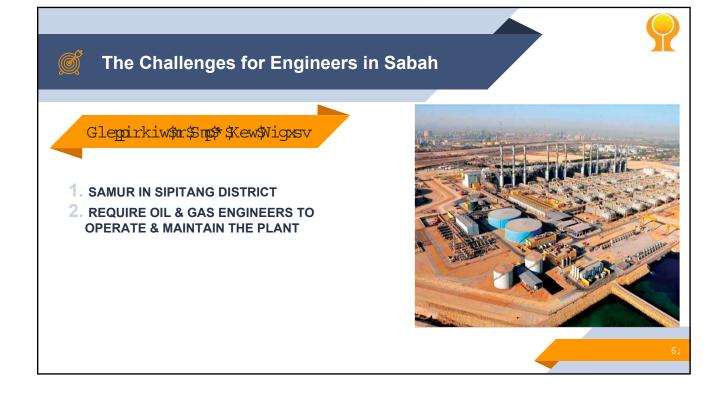

2019

Nos.

1461

501

1962

2021

Nos.

1409

444

1853

Nos.%

76.04

23.96

100%

(b) <u>Gender</u>

Gender

Female

Total

Male





19/11/2021

































## 🕺 The Challenges for Engineers in Sabah





























| CONCLUSION                                                                                                                                                                                                                                                                                                            |  |
|-----------------------------------------------------------------------------------------------------------------------------------------------------------------------------------------------------------------------------------------------------------------------------------------------------------------------|--|
|