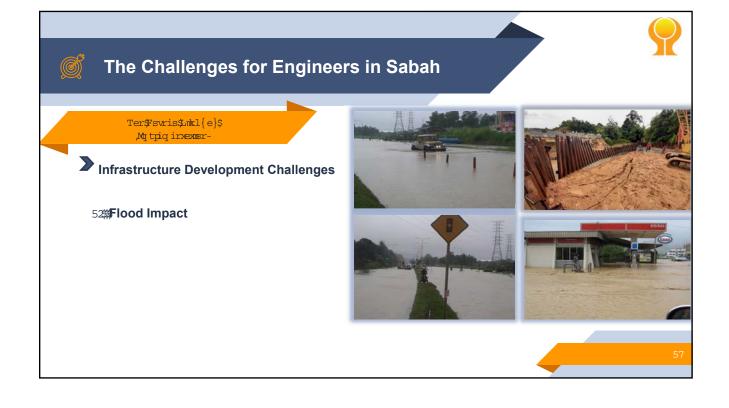

2019

Nos.

1461

501

1962

2021

Nos.

1409

444

1853

Nos.%

76.04

23.96

100%

(b) <u>Gender</u>

Gender

Female

Total

Male





19/11/2021

































## 🕺 The Challenges for Engineers in Sabah





























| CONCLUSION                                                                                                                                                                                                                                                                                                            |  |
|-----------------------------------------------------------------------------------------------------------------------------------------------------------------------------------------------------------------------------------------------------------------------------------------------------------------------|--|
|