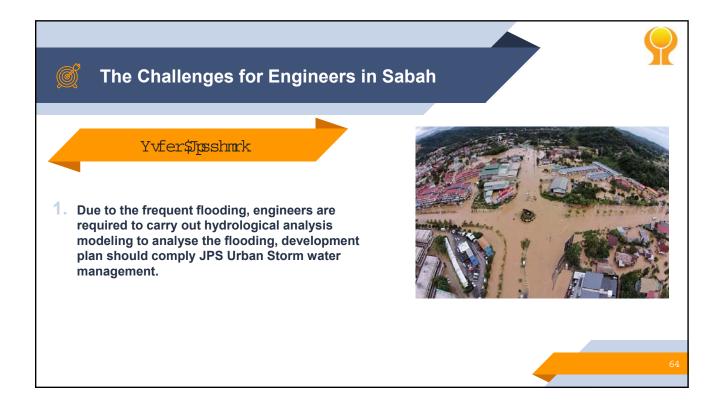

2019

Nos.

1461

501

1962

2021

Nos.

1409

444

1853

Nos.%

76.04

23.96

100%

(b) <u>Gender</u>

Gender

Female

Total

Male





19/11/2021

































## 🕺 The Challenges for Engineers in Sabah





























| CONCLUSION                                                                                                                                                                                                                                                                                                            |  |
|-----------------------------------------------------------------------------------------------------------------------------------------------------------------------------------------------------------------------------------------------------------------------------------------------------------------------|--|
|