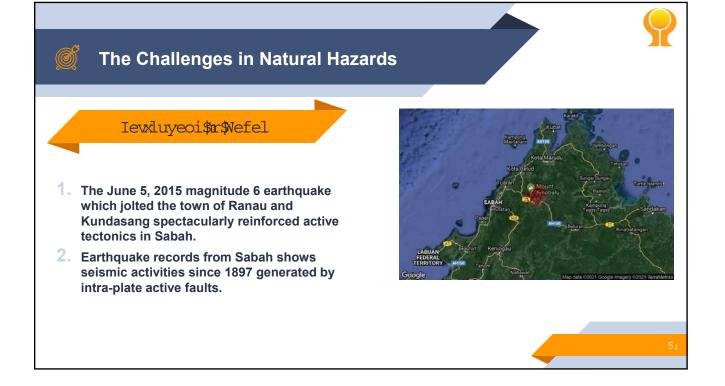

2019

Nos.

1461

501

1962

2021

Nos.

1409

444

1853

Nos.%

76.04

23.96

100%

(b) <u>Gender</u>

Gender

Female

Total

Male





19/11/2021

































## 🕺 The Challenges for Engineers in Sabah





























| CONCLUSION                                                                                                                                                                                                                                                                                                            |  |
|-----------------------------------------------------------------------------------------------------------------------------------------------------------------------------------------------------------------------------------------------------------------------------------------------------------------------|--|
|