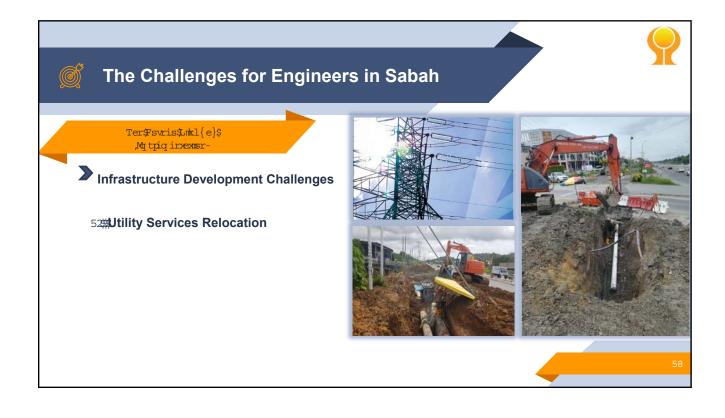

2019

Nos.

1461

501

1962

2021

Nos.

1409

444

1853

Nos.%

76.04

23.96

100%

(b) <u>Gender</u>

Gender

Female

Total

Male





19/11/2021

































## 🕺 The Challenges for Engineers in Sabah





























| CONCLUSION                                                                                                                                                                                                                                                                                                            |  |
|-----------------------------------------------------------------------------------------------------------------------------------------------------------------------------------------------------------------------------------------------------------------------------------------------------------------------|--|
|