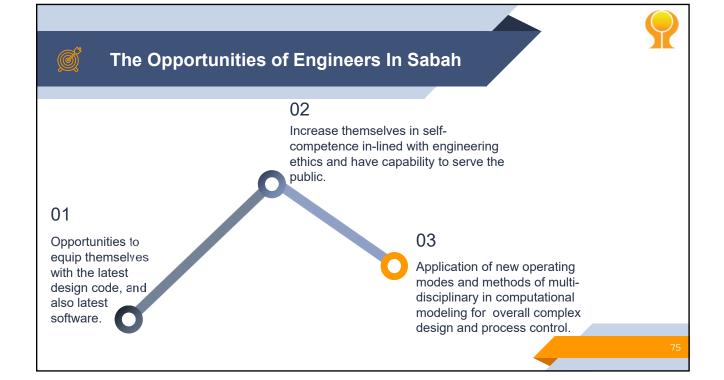

2019

Nos.

1461

501

1962

2021

Nos.

1409

444

1853

Nos.%

76.04

23.96

100%

(b) <u>Gender</u>

Gender

Female

Total

Male





19/11/2021

































## 🕺 The Challenges for Engineers in Sabah





























| CONCLUSION                                                                                                                                                                                                                                                                                                            |  |
|-----------------------------------------------------------------------------------------------------------------------------------------------------------------------------------------------------------------------------------------------------------------------------------------------------------------------|--|
|