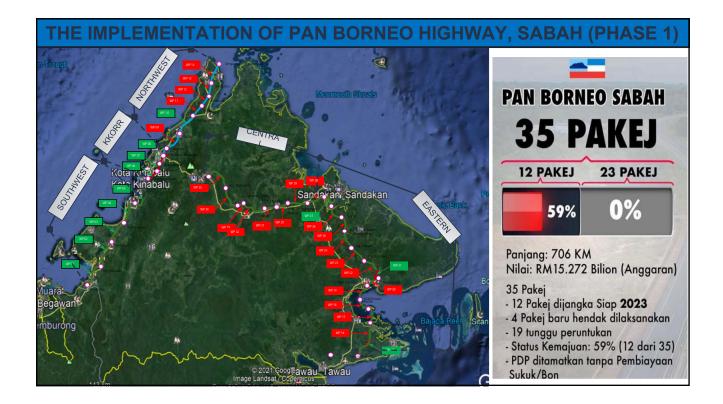

2019

Nos.

1461

501

1962

2021

Nos.

1409

444

1853

Nos.%

76.04

23.96

100%

(b) <u>Gender</u>

Gender

Female

Total

Male





19/11/2021

































## 🕺 The Challenges for Engineers in Sabah





























| CONCLUSION                                                                                                                                                                                                                                                                                                            |  |
|-----------------------------------------------------------------------------------------------------------------------------------------------------------------------------------------------------------------------------------------------------------------------------------------------------------------------|--|
|