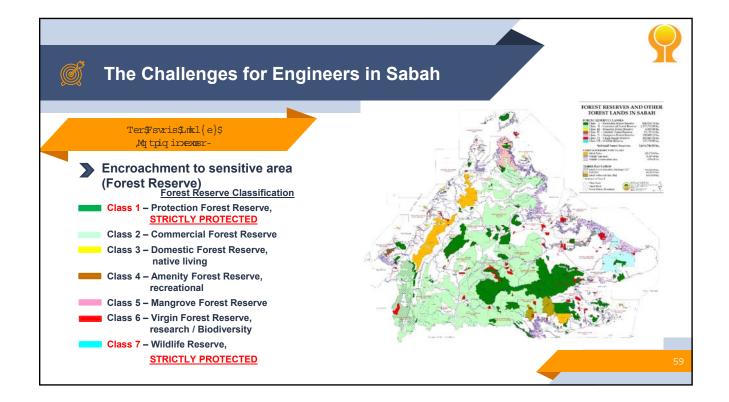

2019

Nos.

1461

501

1962

2021

Nos.

1409

444

1853

Nos.%

76.04

23.96

100%

(b) <u>Gender</u>

Gender

Female

Total

Male





19/11/2021

































## 🕺 The Challenges for Engineers in Sabah





























| CONCLUSION                                                                                                                                                                                                                                                                                                            |  |
|-----------------------------------------------------------------------------------------------------------------------------------------------------------------------------------------------------------------------------------------------------------------------------------------------------------------------|--|
|