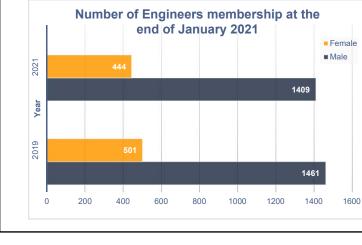

2019

Nos.

1461

501

1962

2021

Nos.

1409

444

1853

Nos.%

76.04

23.96

100%

(b) <u>Gender</u>

Gender