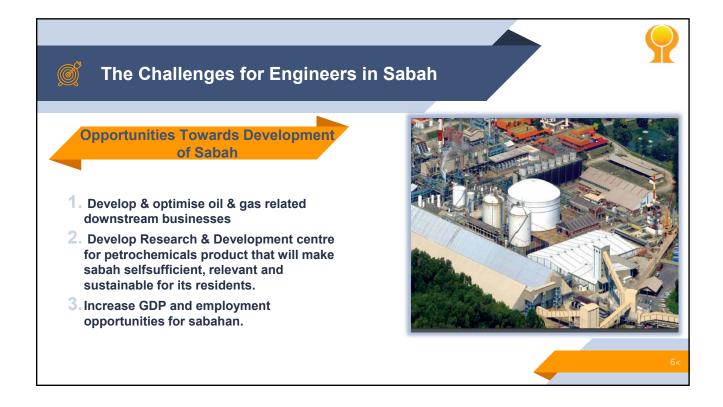

2019

Nos.

1461

501

1962

2021

Nos.

1409

444

1853

Nos.%

76.04

23.96

100%

(b) <u>Gender</u>

Gender

Female

Total

Male





19/11/2021

































## 🕺 The Challenges for Engineers in Sabah





























| CONCLUSION                                                                                                                                                                                                                                                                                                            |  |
|-----------------------------------------------------------------------------------------------------------------------------------------------------------------------------------------------------------------------------------------------------------------------------------------------------------------------|--|
|