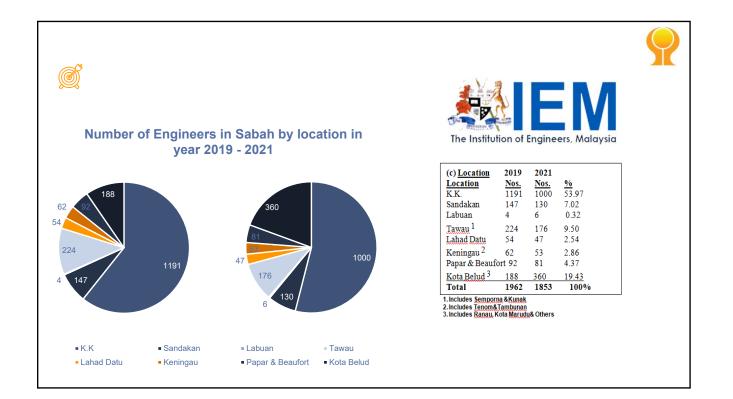

2019

Nos.

1461

501

1962

2021

Nos.

1409

444

1853

Nos.%

76.04

23.96

100%

(b) <u>Gender</u>

Gender

Female

Total

Male





19/11/2021

































## 🕺 The Challenges for Engineers in Sabah





























| CONCLUSION                                                                                                                                                                                                                                                                                                            |  |
|-----------------------------------------------------------------------------------------------------------------------------------------------------------------------------------------------------------------------------------------------------------------------------------------------------------------------|--|
|