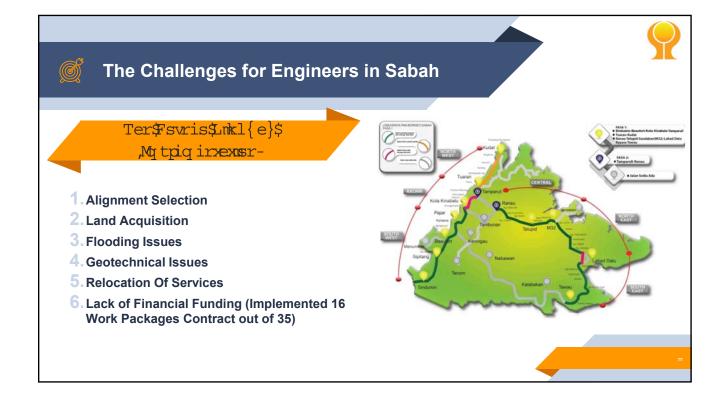

2019

Nos.

1461

501

1962

2021

Nos.

1409

444

1853

Nos.%

76.04

23.96

100%

(b) <u>Gender</u>

Gender

Female

Total

Male





19/11/2021

































## 🕺 The Challenges for Engineers in Sabah





























| CONCLUSION                                                                                                                                                                                                                                                                                                            |  |
|-----------------------------------------------------------------------------------------------------------------------------------------------------------------------------------------------------------------------------------------------------------------------------------------------------------------------|--|
|