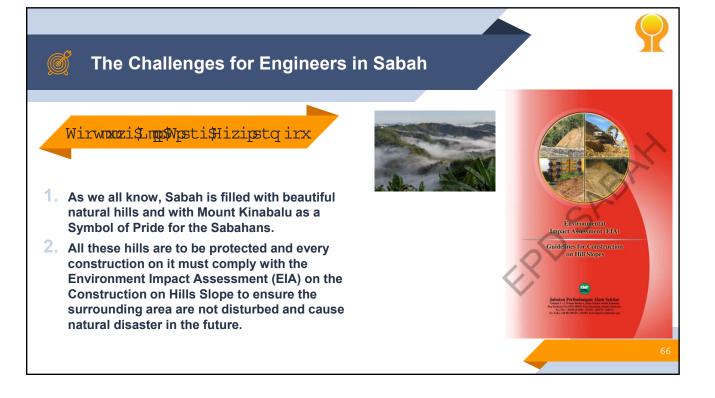

2019

Nos.

1461

501

1962

2021

Nos.

1409

444

1853

Nos.%

76.04

23.96

100%

(b) <u>Gender</u>

Gender

Female

Total

Male





19/11/2021

































## 🕺 The Challenges for Engineers in Sabah





























| CONCLUSION                                                                                                                                                                                                                                                                                                            |  |
|-----------------------------------------------------------------------------------------------------------------------------------------------------------------------------------------------------------------------------------------------------------------------------------------------------------------------|--|
|