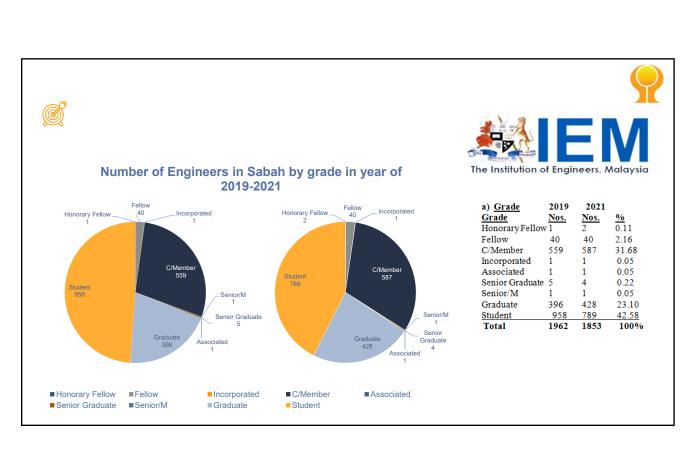

2019

Nos.

1461

501

1962

2021

Nos.

1409

444

1853

Nos.%

76.04

23.96

100%

(b) <u>Gender</u>

Gender

Female

Total

Male





19/11/2021

































## 🕺 The Challenges for Engineers in Sabah





























| CONCLUSION                                                                                                                                                                                                                                                                                                            |  |
|-----------------------------------------------------------------------------------------------------------------------------------------------------------------------------------------------------------------------------------------------------------------------------------------------------------------------|--|
|