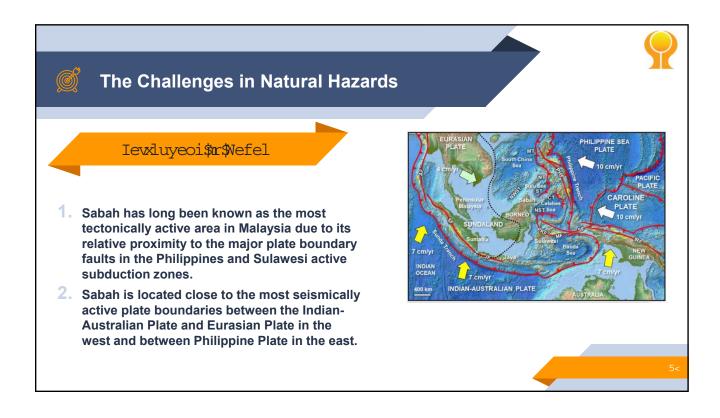

2019

Nos.

1461

501

1962

2021

Nos.

1409

444

1853

Nos.%

76.04

23.96

100%

(b) <u>Gender</u>

Gender

Female

Total

Male





19/11/2021

































## 🕺 The Challenges for Engineers in Sabah





























| CONCLUSION                                                                                                                                                                                                                                                                                                            |  |
|-----------------------------------------------------------------------------------------------------------------------------------------------------------------------------------------------------------------------------------------------------------------------------------------------------------------------|--|
|